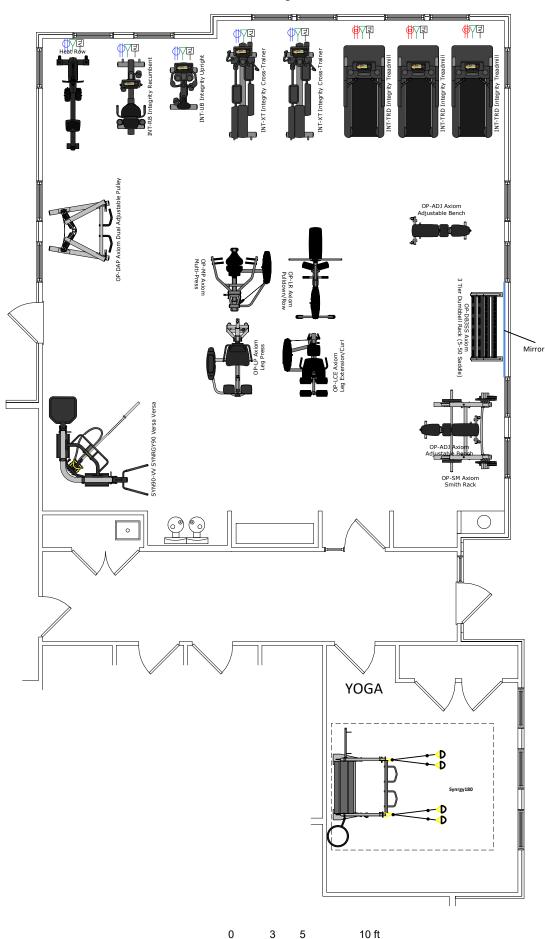

# Inspiration at Southpoint

Ft Meyers FL

### Sales Contact:

Trevor Hayes

Date: 09-15-21 Version: 1.01

Scale: 9/64"=1'-0"

## **DISCLAIMER:** THIS FLOORPLAN IS PROVIDED

FOR GENERAL VISUAL REFERENCE ONLY. ANY DIMENSIONS USED TO CREATE THESE DRAWINGS SHOULD BE VERIFIED BY THE OWNERS OF THE FACILITY, CONTRACTORS AND/OR THEIR AGENTS. THESE DRAWINGS ARE NOT DESIGNED TO BUILD FROM AND SHALL NOT BE USED AS BUILDING DOCUMENTS BY ANY PARTIES. LIFE FITNESS MAKES NO REPRESENTATION OR WARRANTY THAT THE FLOORPLAN COMPLIES WITH ANY APPLICABLE LAW, CODES, RULE OR REGULATION OR ANY INDUSTRY OR SAFETY STANDARD OR REQUIREMENT, INCLUDING ASTM OR EUROPEAN STANDARD SPACING RECOMMENDATIONS FOR ACCESS, PASSAGE AROUND, OR EMERGENCY DISMOUNT. COMPLIANCE WITH INDUSTRY STANDARDS, APPLICABLE LAW, CODES, RULE OR REGULATION REGARDING PLACEMENT OF AND CLEARANCE OF EQUIPMENT AND ASSOCIATED ITEMS IS BY OWNER AND LIFE FITNESS DISCLAIMS ALL RESPONSIBILITY WITH RESPECT THERETO.

### ADDITIONAL NOTES:

FLOOR PLAN DIMENSIONS ARE BASED ON INFORMATION PROVIDED BY FACILITY OWNER OR ITS REPRESENTATIVES AND SHOULD BE VERIFIED IN THE FIELD.

## Electrical Legend:

CONSULT A QUALIFIED ELECTRICAL PROFESSIONAL TO DETERMINE POWER REQUIREMENTS AND PLACEMENT.

POWER, DATA, AND TV REQUIREMENTS VARY BASED ON OPTIONS SELECTED.