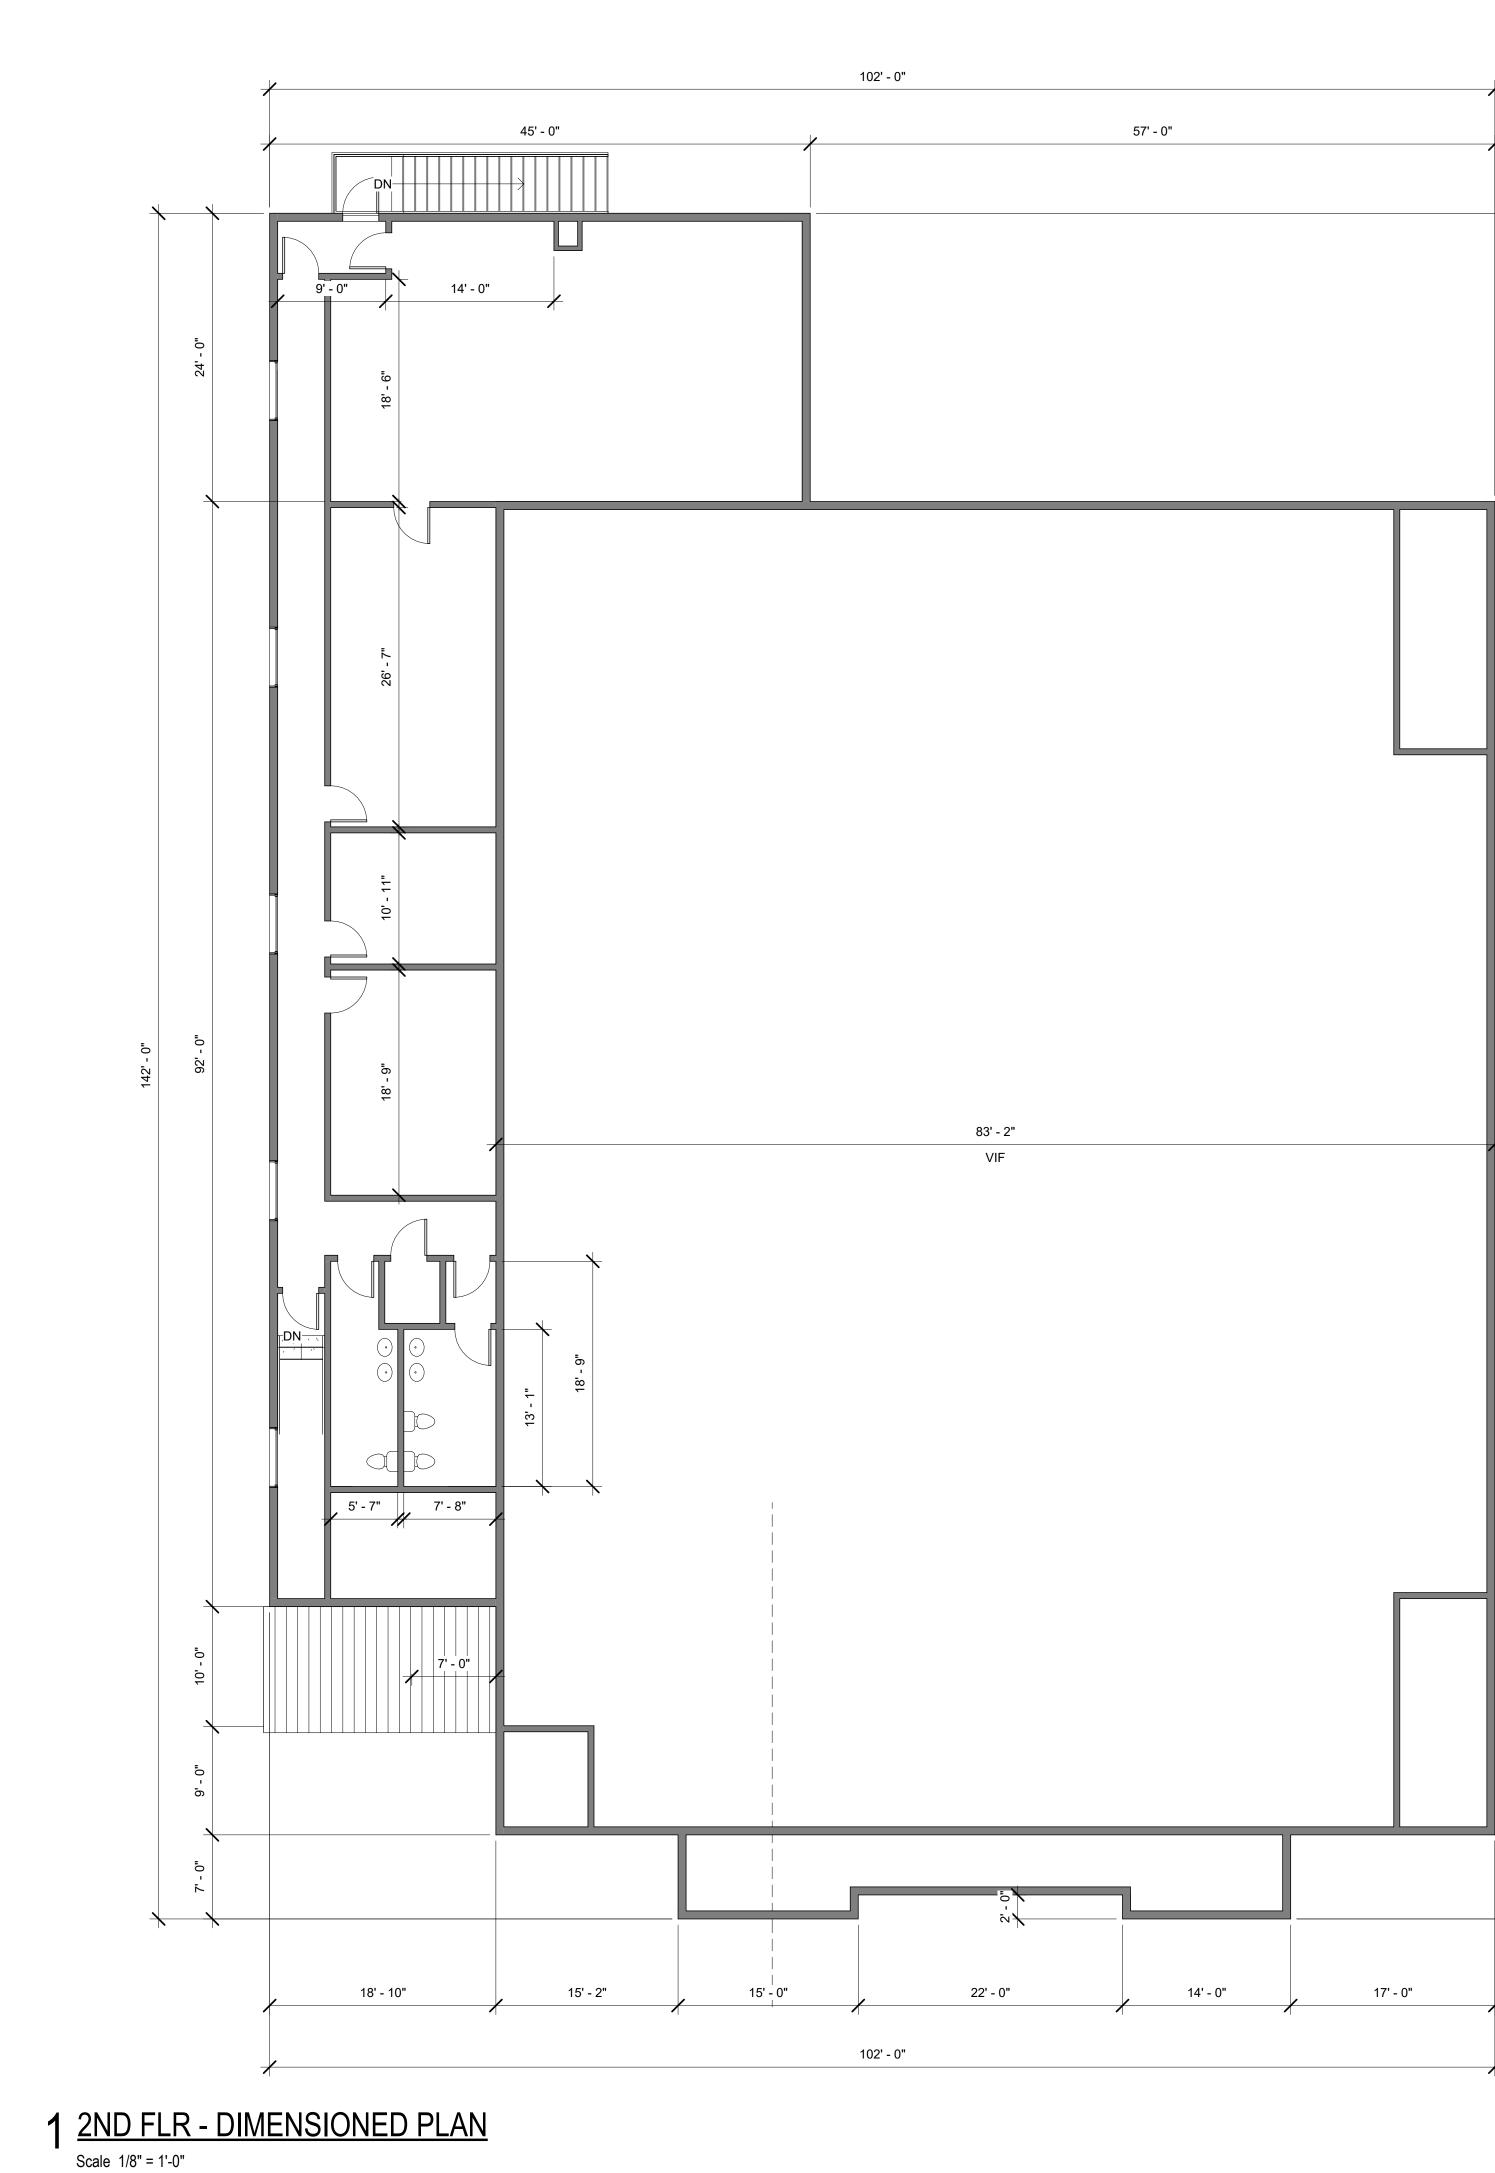

|               | EXIT - FLR 2 CIRC<br>CLASSRM 03 - FLR Class<br>2 CLASSRM 04 - FLR Class<br>2 RR - FLR 2 ADA                                                                                                   | sroom Area - 1 per 20 sf<br>ULATION<br>ULATION<br>sroom Area - 1 per 20 sf                               | Area<br>910 SF<br>388 SF<br>530 SF<br>42 SF | Load<br>Factor | Occupant<br>Load | Actual<br>Load |
|---------------|-----------------------------------------------------------------------------------------------------------------------------------------------------------------------------------------------|----------------------------------------------------------------------------------------------------------|---------------------------------------------|----------------|------------------|----------------|
|               | CLASSRM 01 - FLR<br>2Class<br>2CLASSRM 02 - FLR<br>2Class<br>2HALLWAY - FLR 2CIRC<br>CIRC<br>CLASSRM 03 - FLR<br>2CLASSRM 03 - FLR<br>2Class<br>2CLASSRM 04 - FLR<br>2Class<br>2RR - FLR 2ADA | sroom Area - 1 per 20 sf<br>sroom Area - 1 per 20 sf<br>SULATION<br>SULATION<br>sroom Area - 1 per 20 sf | 910 SF<br>388 SF<br>530 SF                  | Factor         | Load             |                |
|               | 2<br>CLASSRM 02 - FLR Class<br>2<br>HALLWAY - FLR 2<br>CIRC<br>CLASSRM 03 - FLR Class<br>2<br>CLASSRM 04 - FLR Class<br>2<br>RR - FLR 2<br>ADA                                                | sroom Area - 1 per 20 sf<br>ULATION<br>ULATION<br>sroom Area - 1 per 20 sf                               | 388 SF<br>530 SF                            |                |                  |                |
|               | 2<br>HALLWAY - FLR 2<br>EXIT - FLR 2<br>CLASSRM 03 - FLR<br>2<br>CLASSRM 04 - FLR<br>2<br>RR - FLR 2<br>ADA                                                                                   | ULATION<br>ULATION<br>sroom Area - 1 per 20 sf                                                           | 530 SF                                      |                |                  |                |
|               | EXIT - FLR 2 CIRC<br>CLASSRM 03 - FLR Class<br>2 CLASSRM 04 - FLR Class<br>2 RR - FLR 2 ADA                                                                                                   | ULATION<br>sroom Area - 1 per 20 sf                                                                      |                                             |                |                  |                |
|               | 2<br>CLASSRM 04 - FLR<br>2<br>RR - FLR 2 ADA                                                                                                                                                  |                                                                                                          |                                             |                |                  |                |
|               | 2<br>RR - FLR 2 ADA                                                                                                                                                                           | room Area - 1 per 20 sf                                                                                  | 164 SF                                      |                |                  |                |
|               |                                                                                                                                                                                               |                                                                                                          | 276 SF                                      |                |                  |                |
|               |                                                                                                                                                                                               | Toilet<br>Toilet                                                                                         | 139 SF<br>108 SF                            |                |                  |                |
|               | MECH - FLR 2 Mech                                                                                                                                                                             | anical - 1 per 300sf                                                                                     | 29 SF                                       |                |                  |                |
|               | MECH - FLR 2 Mech                                                                                                                                                                             | anical - 1 per 300sf<br>anical - 1 per 300sf                                                             | 144 SF<br>59 SF                             |                |                  |                |
|               | Grand total                                                                                                                                                                                   |                                                                                                          | 2790 SF                                     |                | TOTAL            | LOCCUPANTS     |
| OPEN TO BELOW | ADA Toilet                                                                                                                                                                                    | ad - NFPA Life Safety Code - Table                                                                       | 7.3.1.2                                     |                |                  |                |
|               | Mechanical -                                                                                                                                                                                  |                                                                                                          |                                             |                |                  |                |