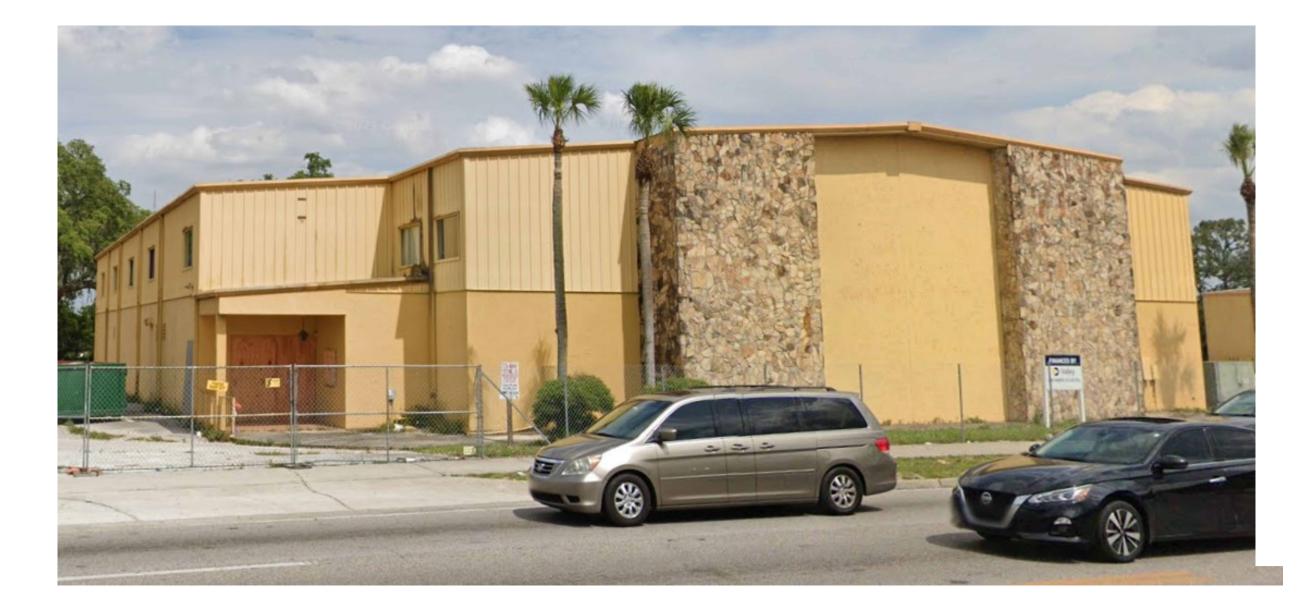

## **EXISTING CONDITION**

# Renovation of Existing Gym 2425 N. Hiawassee Rd. Orlando, Florida 32818

О

|            |                                                        |                                                                                                                                                      | Floor One Occupant Load - FBC 1004.3 & NFPA Life                   | e Safety Code Tab  | le 7.3.1.2                   |                 |
|------------|--------------------------------------------------------|------------------------------------------------------------------------------------------------------------------------------------------------------|--------------------------------------------------------------------|--------------------|------------------------------|-----------------|
|            |                                                        | Name                                                                                                                                                 | Custom Area Type                                                   | Area               | Load Occupant<br>Factor Load | Actual<br>Load  |
|            |                                                        |                                                                                                                                                      |                                                                    |                    | -                            |                 |
|            |                                                        | TOILET                                                                                                                                               |                                                                    | 30 SF              | 0                            |                 |
|            |                                                        | EXIT<br>MECH                                                                                                                                         | CIRCULATION<br>Mechanical - 1 per 300sf                            | 102 SF<br>85 SF    | 0 300                        |                 |
|            |                                                        |                                                                                                                                                      | LOCKER ROOM 1 PER 50 SF                                            | 490 SF             | 50                           |                 |
|            |                                                        | BAR                                                                                                                                                  | KITCHEN 1 per 200 sf                                               | 106 SF             | 200                          |                 |
|            |                                                        | STORAGE                                                                                                                                              | Storage - 300sf/person                                             | 49 SF              |                              |                 |
|            |                                                        | KITCHEN                                                                                                                                              | KITCHEN 1 per 200 sf                                               | 680 SF             | 200                          |                 |
|            |                                                        | TBD                                                                                                                                                  | KITCHEN 1 per 200 sf                                               | 134 SF             | 200                          |                 |
|            |                                                        | WOMEN RR                                                                                                                                             | ADA Toilet                                                         | 180 SF             |                              |                 |
|            |                                                        | MEN RR                                                                                                                                               | ADA Toilet                                                         | 181 SF             |                              |                 |
|            |                                                        | MECH                                                                                                                                                 | Mechanical - 1 per 300sf                                           | 35 SF              |                              |                 |
|            |                                                        | LOBBY<br>STAIRWELL                                                                                                                                   | Assembly Concentrated Use - 1 per 5 ft net<br>VERTICAL CIRCULATION | 198 SF<br>79 SF    |                              |                 |
|            |                                                        | TICKET                                                                                                                                               | Business - 150sf/person                                            | 64 SF              |                              |                 |
|            |                                                        | STORAGE                                                                                                                                              | Storage - 300sf/person                                             | 59 SF              | 300                          |                 |
|            |                                                        | STORAGE                                                                                                                                              | Storage - 300sf/person                                             | 16 SF              | 300                          |                 |
|            |                                                        | POOL AREA                                                                                                                                            | STAGES AND PLATFORMS - 15 NET                                      | 217 SF             | 15                           |                 |
|            |                                                        | STORAGE                                                                                                                                              | Storage - 300sf/person                                             | 12 SF              | 300                          |                 |
|            |                                                        | STORAGE                                                                                                                                              | Storage - 300sf/person                                             | 10 SF              | 300                          |                 |
|            | STÓRAGE                                                | STORAGE                                                                                                                                              | Storage - 300sf/person                                             | 13 SF              | 300                          |                 |
|            | 151/SF                                                 | STORAGE                                                                                                                                              | Storage - 300sf/person                                             | 144 SF             | 300                          |                 |
|            |                                                        |                                                                                                                                                      | Assembly Concentrated Use - 1 per 5 ft net                         | 8524 SF            | 5                            |                 |
|            |                                                        | STORAGE                                                                                                                                              | Storage - 300sf/person                                             | 151 SF             | 300                          |                 |
|            |                                                        | LOCKER ROOM<br>MECH                                                                                                                                  | LOCKER ROOM 1 PER 50 SF                                            | 524 SF             | 50<br>300                    |                 |
|            |                                                        | Grand total                                                                                                                                          | Mechanical - 1 per 300sf                                           | 151 SF<br>12236 SF | 300                          | TOTAL OCCUPANTS |
| AREA<br>SF | CII<br>CII<br>KI <sup>-</sup><br>LC<br>Me<br>ST<br>Ste | siness - 150sf/person<br>RCULATION<br>FCHEN 1 per 200 sf<br>CKER ROOM 1 PER 5<br>chanical - 1 per 300sf<br>AGES AND PLATFORI<br>orage - 300sf/person | MS - 15 NET                                                        |                    |                              |                 |
|            |                                                        |                                                                                                                                                      |                                                                    |                    |                              |                 |