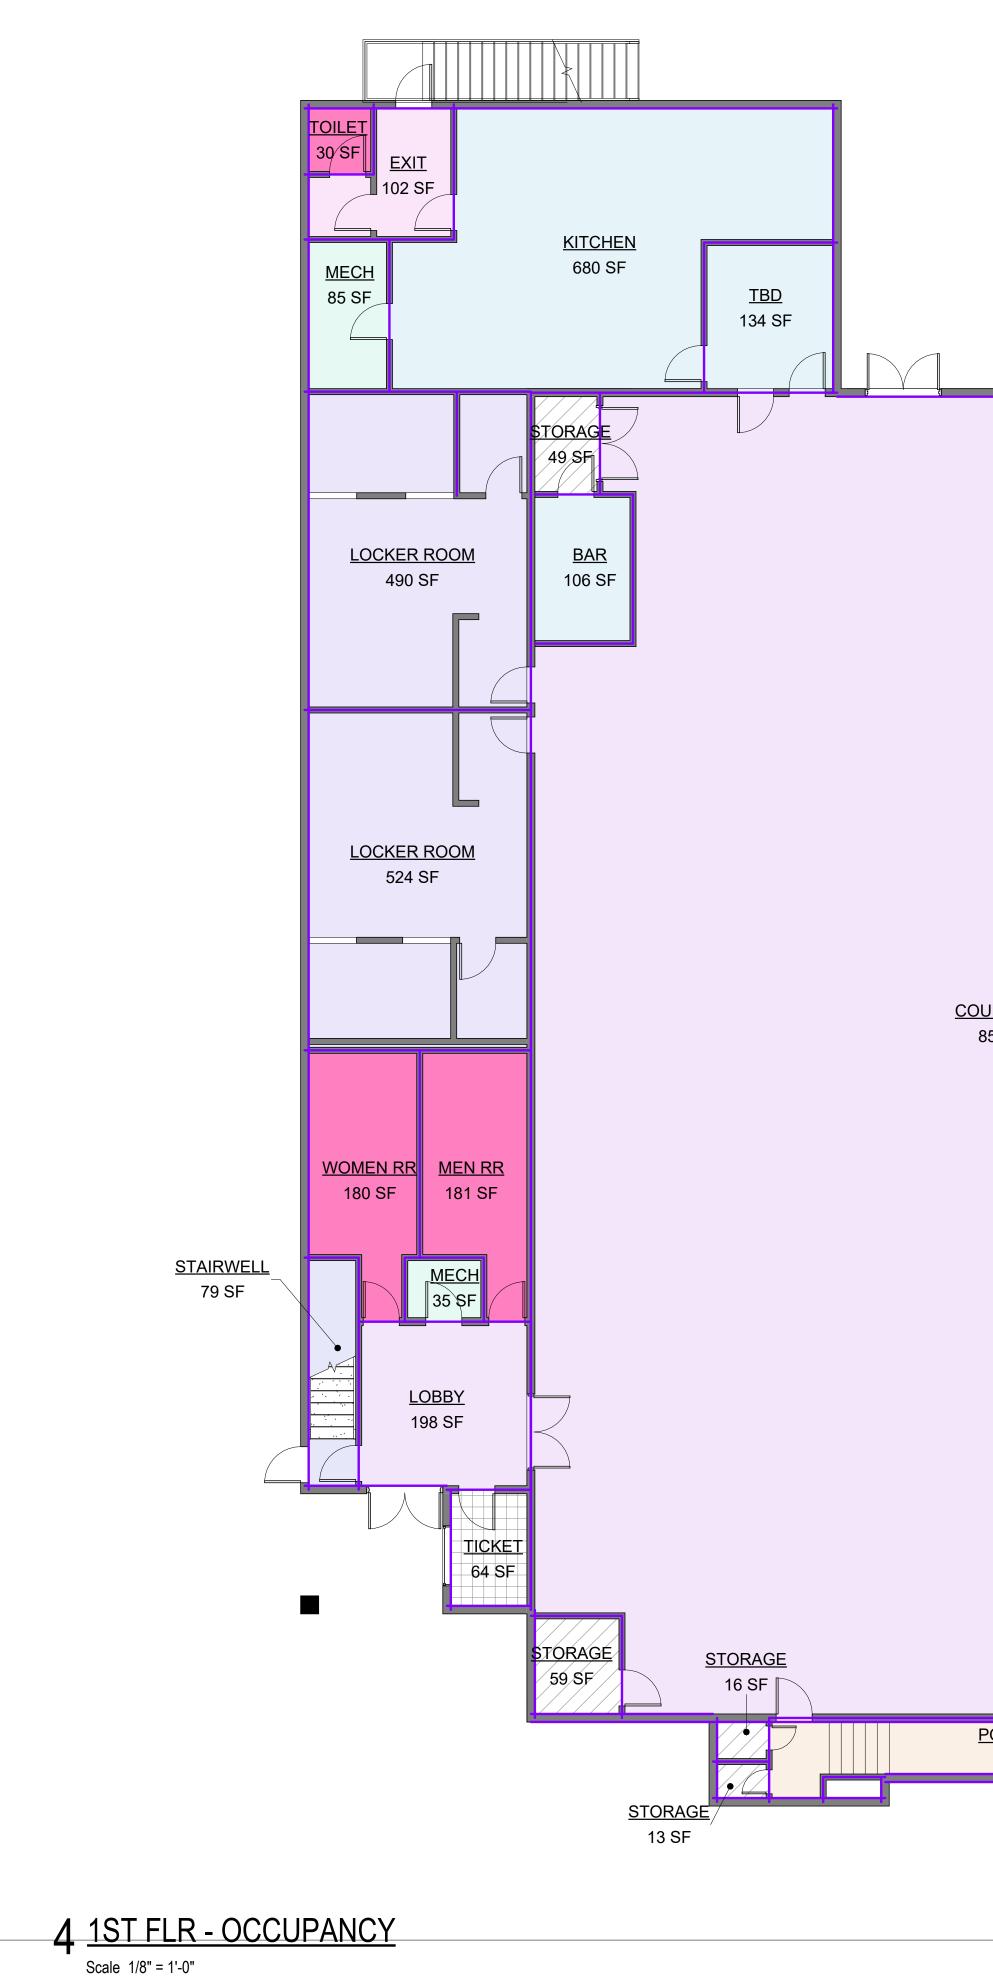

# Renovation of Existing Gym 2425 N. Hiawassee Rd. Orlando, Florida 32818

О

|            |                                                        |                                                                                                                                                      | Floor One Occupant Load - FBC 1004.3 & NFPA Life                   | e Safety Code Tab  | le 7.3.1.2                   |                 |
|------------|--------------------------------------------------------|------------------------------------------------------------------------------------------------------------------------------------------------------|--------------------------------------------------------------------|--------------------|------------------------------|-----------------|
|            |                                                        | Name                                                                                                                                                 | Custom Area Type                                                   | Area               | Load Occupant<br>Factor Load | Actual<br>Load  |
|            |                                                        |                                                                                                                                                      |                                                                    |                    | -                            |                 |
|            |                                                        | TOILET                                                                                                                                               |                                                                    | 30 SF              | 0                            |                 |
|            |                                                        | EXIT<br>MECH                                                                                                                                         | CIRCULATION<br>Mechanical - 1 per 300sf                            | 102 SF<br>85 SF    | 0 300                        |                 |
|            |                                                        |                                                                                                                                                      | LOCKER ROOM 1 PER 50 SF                                            | 490 SF             | 50                           |                 |
|            |                                                        | BAR                                                                                                                                                  | KITCHEN 1 per 200 sf                                               | 106 SF             | 200                          |                 |
|            |                                                        | STORAGE                                                                                                                                              | Storage - 300sf/person                                             | 49 SF              |                              |                 |
|            |                                                        | KITCHEN                                                                                                                                              | KITCHEN 1 per 200 sf                                               | 680 SF             | 200                          |                 |
|            |                                                        | TBD                                                                                                                                                  | KITCHEN 1 per 200 sf                                               | 134 SF             | 200                          |                 |
|            |                                                        | WOMEN RR                                                                                                                                             | ADA Toilet                                                         | 180 SF             |                              |                 |
|            |                                                        | MEN RR                                                                                                                                               | ADA Toilet                                                         | 181 SF             |                              |                 |
|            |                                                        | MECH                                                                                                                                                 | Mechanical - 1 per 300sf                                           | 35 SF              |                              |                 |
|            |                                                        | LOBBY<br>STAIRWELL                                                                                                                                   | Assembly Concentrated Use - 1 per 5 ft net<br>VERTICAL CIRCULATION | 198 SF<br>79 SF    |                              |                 |
|            |                                                        | TICKET                                                                                                                                               | Business - 150sf/person                                            | 64 SF              |                              |                 |
|            |                                                        | STORAGE                                                                                                                                              | Storage - 300sf/person                                             | 59 SF              | 300                          |                 |
|            |                                                        | STORAGE                                                                                                                                              | Storage - 300sf/person                                             | 16 SF              | 300                          |                 |
|            |                                                        | POOL AREA                                                                                                                                            | STAGES AND PLATFORMS - 15 NET                                      | 217 SF             | 15                           |                 |
|            |                                                        | STORAGE                                                                                                                                              | Storage - 300sf/person                                             | 12 SF              | 300                          |                 |
|            |                                                        | STORAGE                                                                                                                                              | Storage - 300sf/person                                             | 10 SF              | 300                          |                 |
|            | STÓRAGE                                                | STORAGE                                                                                                                                              | Storage - 300sf/person                                             | 13 SF              | 300                          |                 |
|            | 151/SF                                                 | STORAGE                                                                                                                                              | Storage - 300sf/person                                             | 144 SF             | 300                          |                 |
|            |                                                        |                                                                                                                                                      | Assembly Concentrated Use - 1 per 5 ft net                         | 8524 SF            | 5                            |                 |
|            |                                                        | STORAGE                                                                                                                                              | Storage - 300sf/person                                             | 151 SF             | 300                          |                 |
|            |                                                        | LOCKER ROOM<br>MECH                                                                                                                                  | LOCKER ROOM 1 PER 50 SF                                            | 524 SF             | 50<br>300                    |                 |
|            |                                                        | Grand total                                                                                                                                          | Mechanical - 1 per 300sf                                           | 151 SF<br>12236 SF | 300                          | TOTAL OCCUPANTS |
| AREA<br>SF | CII<br>CII<br>KI <sup>-</sup><br>LC<br>Me<br>ST<br>Ste | siness - 150sf/person<br>RCULATION<br>FCHEN 1 per 200 sf<br>CKER ROOM 1 PER 5<br>chanical - 1 per 300sf<br>AGES AND PLATFORI<br>orage - 300sf/person | MS - 15 NET                                                        |                    |                              |                 |
|            |                                                        |                                                                                                                                                      |                                                                    |                    |                              |                 |

| WEEKS ARCHITECTURE AND DESIGN                                                                                                                                                     |
|-----------------------------------------------------------------------------------------------------------------------------------------------------------------------------------|
| Weeks<br>Architecture and<br>Design                                                                                                                                               |
| Phone: 407-283-5924<br>Email: weeksarchitectureanddesign@gmail.com<br>Copyright Acknowledgement                                                                                   |
| All drawings are instrucments of<br>service and remain the property of<br>Weeks Architecture andf Design. Any<br>unauthorized use is strictly prohibited.<br>ALL REPRODUCTION AND |
| ALL REPRODUCTION AND<br>INTELLECTUAL<br>PROPERTY RIGHTS RESERVED                                                                                                                  |
|                                                                                                                                                                                   |
| SEAL DATE                                                                                                                                                                         |
|                                                                                                                                                                                   |
| LICENSE NAME<br>LICENSE NUMBER                                                                                                                                                    |
| OWNER REVIEW - NOT<br>FOR CONSTRUCTION                                                                                                                                            |
|                                                                                                                                                                                   |
|                                                                                                                                                                                   |
| 30% Owner Review: TBD                                                                                                                                                             |
| 50% Owner Review: TBD<br>95% Owner Review: TBD<br>Permit Issue Date: TBD                                                                                                          |
| Bid Set Issue: TBD         Revision Information         No.       Description       Date                                                                                          |
|                                                                                                                                                                                   |
|                                                                                                                                                                                   |
| 2425 N. Hiawassee<br>Rd. Orlando, Florida<br>32818                                                                                                                                |
| Drawn By: Checked By<br>Author Approver                                                                                                                                           |
| ORANGE CO.                                                                                                                                                                        |
| Drawing Title:<br>AREA PLAN -<br>FLOOR ONE                                                                                                                                        |
|                                                                                                                                                                                   |