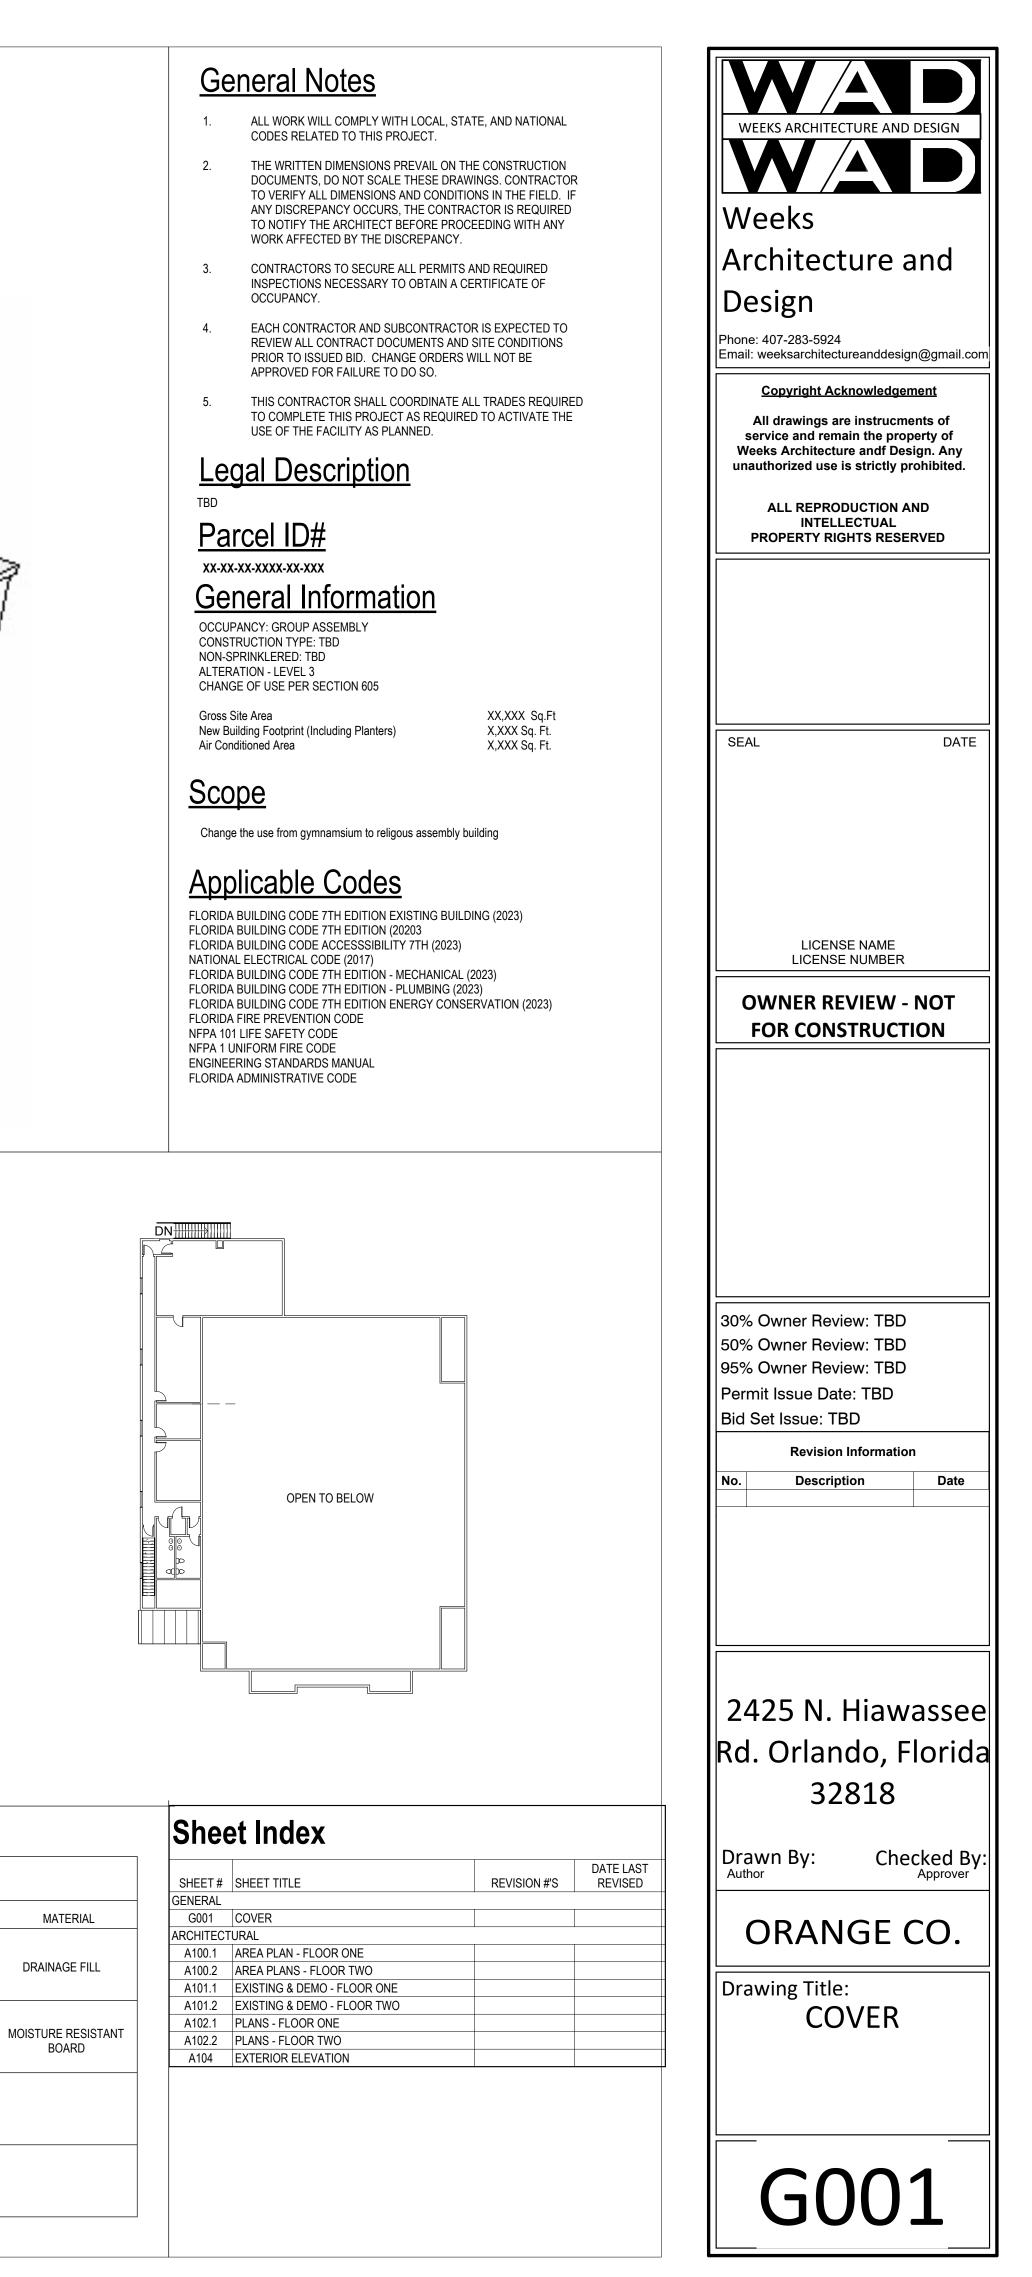

LOT DATE: 3/8/2024 8:06:31

# Renovation of Existing Gym 2425 N. Hiawassee Rd. Orlando, Florida 32818

О

|            |                                                        |                                                                                                                                                      | Floor One Occupant Load - FBC 1004.3 & NFPA Life                   | e Safety Code Tab  | le 7.3.1.2                   |                 |
|------------|--------------------------------------------------------|------------------------------------------------------------------------------------------------------------------------------------------------------|--------------------------------------------------------------------|--------------------|------------------------------|-----------------|
|            |                                                        | Name                                                                                                                                                 | Custom Area Type                                                   | Area               | Load Occupant<br>Factor Load | Actual<br>Load  |
|            |                                                        |                                                                                                                                                      |                                                                    |                    | -                            |                 |
|            |                                                        | TOILET                                                                                                                                               |                                                                    | 30 SF              | 0                            |                 |
|            |                                                        | EXIT<br>MECH                                                                                                                                         | CIRCULATION<br>Mechanical - 1 per 300sf                            | 102 SF<br>85 SF    | 0 300                        |                 |
|            |                                                        |                                                                                                                                                      | LOCKER ROOM 1 PER 50 SF                                            | 490 SF             | 50                           |                 |
|            |                                                        | BAR                                                                                                                                                  | KITCHEN 1 per 200 sf                                               | 106 SF             | 200                          |                 |
|            |                                                        | STORAGE                                                                                                                                              | Storage - 300sf/person                                             | 49 SF              |                              |                 |
|            |                                                        | KITCHEN                                                                                                                                              | KITCHEN 1 per 200 sf                                               | 680 SF             | 200                          |                 |
|            |                                                        | TBD                                                                                                                                                  | KITCHEN 1 per 200 sf                                               | 134 SF             | 200                          |                 |
|            |                                                        | WOMEN RR                                                                                                                                             | ADA Toilet                                                         | 180 SF             |                              |                 |
|            |                                                        | MEN RR                                                                                                                                               | ADA Toilet                                                         | 181 SF             |                              |                 |
|            |                                                        | MECH                                                                                                                                                 | Mechanical - 1 per 300sf                                           | 35 SF              |                              |                 |
|            |                                                        | LOBBY<br>STAIRWELL                                                                                                                                   | Assembly Concentrated Use - 1 per 5 ft net<br>VERTICAL CIRCULATION | 198 SF<br>79 SF    |                              |                 |
|            |                                                        | TICKET                                                                                                                                               | Business - 150sf/person                                            | 64 SF              |                              |                 |
|            |                                                        | STORAGE                                                                                                                                              | Storage - 300sf/person                                             | 59 SF              | 300                          |                 |
|            |                                                        | STORAGE                                                                                                                                              | Storage - 300sf/person                                             | 16 SF              | 300                          |                 |
|            |                                                        | POOL AREA                                                                                                                                            | STAGES AND PLATFORMS - 15 NET                                      | 217 SF             | 15                           |                 |
|            |                                                        | STORAGE                                                                                                                                              | Storage - 300sf/person                                             | 12 SF              | 300                          |                 |
|            |                                                        | STORAGE                                                                                                                                              | Storage - 300sf/person                                             | 10 SF              | 300                          |                 |
|            | STÓRAGE                                                | STORAGE                                                                                                                                              | Storage - 300sf/person                                             | 13 SF              | 300                          |                 |
|            | 151/SF                                                 | STORAGE                                                                                                                                              | Storage - 300sf/person                                             | 144 SF             | 300                          |                 |
|            |                                                        |                                                                                                                                                      | Assembly Concentrated Use - 1 per 5 ft net                         | 8524 SF            | 5                            |                 |
|            |                                                        | STORAGE                                                                                                                                              | Storage - 300sf/person                                             | 151 SF             | 300                          |                 |
|            |                                                        | LOCKER ROOM<br>MECH                                                                                                                                  | LOCKER ROOM 1 PER 50 SF                                            | 524 SF             | 50<br>300                    |                 |
|            |                                                        | Grand total                                                                                                                                          | Mechanical - 1 per 300sf                                           | 151 SF<br>12236 SF | 300                          | TOTAL OCCUPANTS |
| AREA<br>SF | CII<br>CII<br>KI <sup>-</sup><br>LC<br>Me<br>ST<br>Ste | siness - 150sf/person<br>RCULATION<br>FCHEN 1 per 200 sf<br>CKER ROOM 1 PER 5<br>chanical - 1 per 300sf<br>AGES AND PLATFORI<br>orage - 300sf/person | MS - 15 NET                                                        |                    |                              |                 |
|            |                                                        |                                                                                                                                                      |                                                                    |                    |                              |                 |

| WEEKS ARCHITECTURE AND DESIGN                                                                                                                                                     |
|-----------------------------------------------------------------------------------------------------------------------------------------------------------------------------------|
| Weeks<br>Architecture and<br>Design                                                                                                                                               |
| Phone: 407-283-5924<br>Email: weeksarchitectureanddesign@gmail.com<br>Copyright Acknowledgement                                                                                   |
| All drawings are instrucments of<br>service and remain the property of<br>Weeks Architecture andf Design. Any<br>unauthorized use is strictly prohibited.<br>ALL REPRODUCTION AND |
| ALL REPRODUCTION AND<br>INTELLECTUAL<br>PROPERTY RIGHTS RESERVED                                                                                                                  |
|                                                                                                                                                                                   |
| SEAL DATE                                                                                                                                                                         |
|                                                                                                                                                                                   |
| LICENSE NAME<br>LICENSE NUMBER                                                                                                                                                    |
| OWNER REVIEW - NOT<br>FOR CONSTRUCTION                                                                                                                                            |
|                                                                                                                                                                                   |
|                                                                                                                                                                                   |
| 30% Owner Review: TBD                                                                                                                                                             |
| 50% Owner Review: TBD<br>95% Owner Review: TBD<br>Permit Issue Date: TBD                                                                                                          |
| Bid Set Issue: TBD         Revision Information         No.       Description       Date                                                                                          |
|                                                                                                                                                                                   |
|                                                                                                                                                                                   |
| 2425 N. Hiawassee<br>Rd. Orlando, Florida<br>32818                                                                                                                                |
| Drawn By: Checked By<br>Author Approver                                                                                                                                           |
| ORANGE CO.                                                                                                                                                                        |
| Drawing Title:<br>AREA PLAN -<br>FLOOR ONE                                                                                                                                        |
|                                                                                                                                                                                   |