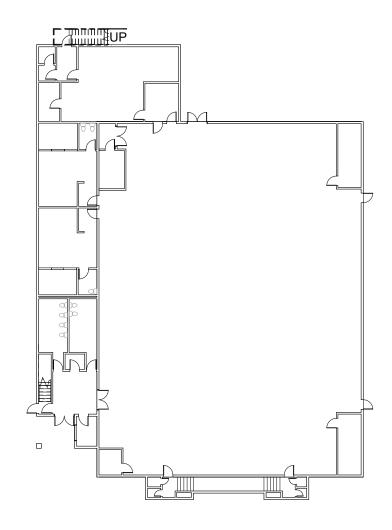

# Renovation of Existing Gym 2425 N. Hiawassee Rd. Orlando, Florida 32818

О

|            |                                                        |                                                                                                                                                      | Floor One Occupant Load - FBC 1004.3 & NFPA Life                   | e Safety Code Tab  | le 7.3.1.2                   |                 |
|------------|--------------------------------------------------------|------------------------------------------------------------------------------------------------------------------------------------------------------|--------------------------------------------------------------------|--------------------|------------------------------|-----------------|
|            |                                                        | Name                                                                                                                                                 | Custom Area Type                                                   | Area               | Load Occupant<br>Factor Load | Actual<br>Load  |
|            |                                                        |                                                                                                                                                      |                                                                    |                    | -                            |                 |
|            |                                                        | TOILET                                                                                                                                               |                                                                    | 30 SF              | 0                            |                 |
|            |                                                        | EXIT<br>MECH                                                                                                                                         | CIRCULATION<br>Mechanical - 1 per 300sf                            | 102 SF<br>85 SF    | 0 300                        |                 |
|            |                                                        |                                                                                                                                                      | LOCKER ROOM 1 PER 50 SF                                            | 490 SF             | 50                           |                 |
|            |                                                        | BAR                                                                                                                                                  | KITCHEN 1 per 200 sf                                               | 106 SF             | 200                          |                 |
|            |                                                        | STORAGE                                                                                                                                              | Storage - 300sf/person                                             | 49 SF              |                              |                 |
|            |                                                        | KITCHEN                                                                                                                                              | KITCHEN 1 per 200 sf                                               | 680 SF             | 200                          |                 |
|            |                                                        | TBD                                                                                                                                                  | KITCHEN 1 per 200 sf                                               | 134 SF             | 200                          |                 |
|            |                                                        | WOMEN RR                                                                                                                                             | ADA Toilet                                                         | 180 SF             |                              |                 |
|            |                                                        | MEN RR                                                                                                                                               | ADA Toilet                                                         | 181 SF             |                              |                 |
|            |                                                        | MECH                                                                                                                                                 | Mechanical - 1 per 300sf                                           | 35 SF              |                              |                 |
|            |                                                        | LOBBY<br>STAIRWELL                                                                                                                                   | Assembly Concentrated Use - 1 per 5 ft net<br>VERTICAL CIRCULATION | 198 SF<br>79 SF    |                              |                 |
|            |                                                        | TICKET                                                                                                                                               | Business - 150sf/person                                            | 64 SF              |                              |                 |
|            |                                                        | STORAGE                                                                                                                                              | Storage - 300sf/person                                             | 59 SF              | 300                          |                 |
|            |                                                        | STORAGE                                                                                                                                              | Storage - 300sf/person                                             | 16 SF              | 300                          |                 |
|            |                                                        | POOL AREA                                                                                                                                            | STAGES AND PLATFORMS - 15 NET                                      | 217 SF             | 15                           |                 |
|            |                                                        | STORAGE                                                                                                                                              | Storage - 300sf/person                                             | 12 SF              | 300                          |                 |
|            |                                                        | STORAGE                                                                                                                                              | Storage - 300sf/person                                             | 10 SF              | 300                          |                 |
|            | STÓRAGE                                                | STORAGE                                                                                                                                              | Storage - 300sf/person                                             | 13 SF              | 300                          |                 |
|            | 151/SF                                                 | STORAGE                                                                                                                                              | Storage - 300sf/person                                             | 144 SF             | 300                          |                 |
|            |                                                        |                                                                                                                                                      | Assembly Concentrated Use - 1 per 5 ft net                         | 8524 SF            | 5                            |                 |
|            |                                                        | STORAGE                                                                                                                                              | Storage - 300sf/person                                             | 151 SF             | 300                          |                 |
|            |                                                        | LOCKER ROOM<br>MECH                                                                                                                                  | LOCKER ROOM 1 PER 50 SF                                            | 524 SF             | 50<br>300                    |                 |
|            |                                                        | Grand total                                                                                                                                          | Mechanical - 1 per 300sf                                           | 151 SF<br>12236 SF | 300                          | TOTAL OCCUPANTS |
| AREA<br>SF | CII<br>CII<br>KI <sup>-</sup><br>LC<br>Me<br>ST<br>Ste | siness - 150sf/person<br>RCULATION<br>FCHEN 1 per 200 sf<br>CKER ROOM 1 PER 5<br>chanical - 1 per 300sf<br>AGES AND PLATFORI<br>orage - 300sf/person | MS - 15 NET                                                        |                    |                              |                 |
|            |                                                        |                                                                                                                                                      |                                                                    |                    |                              |                 |