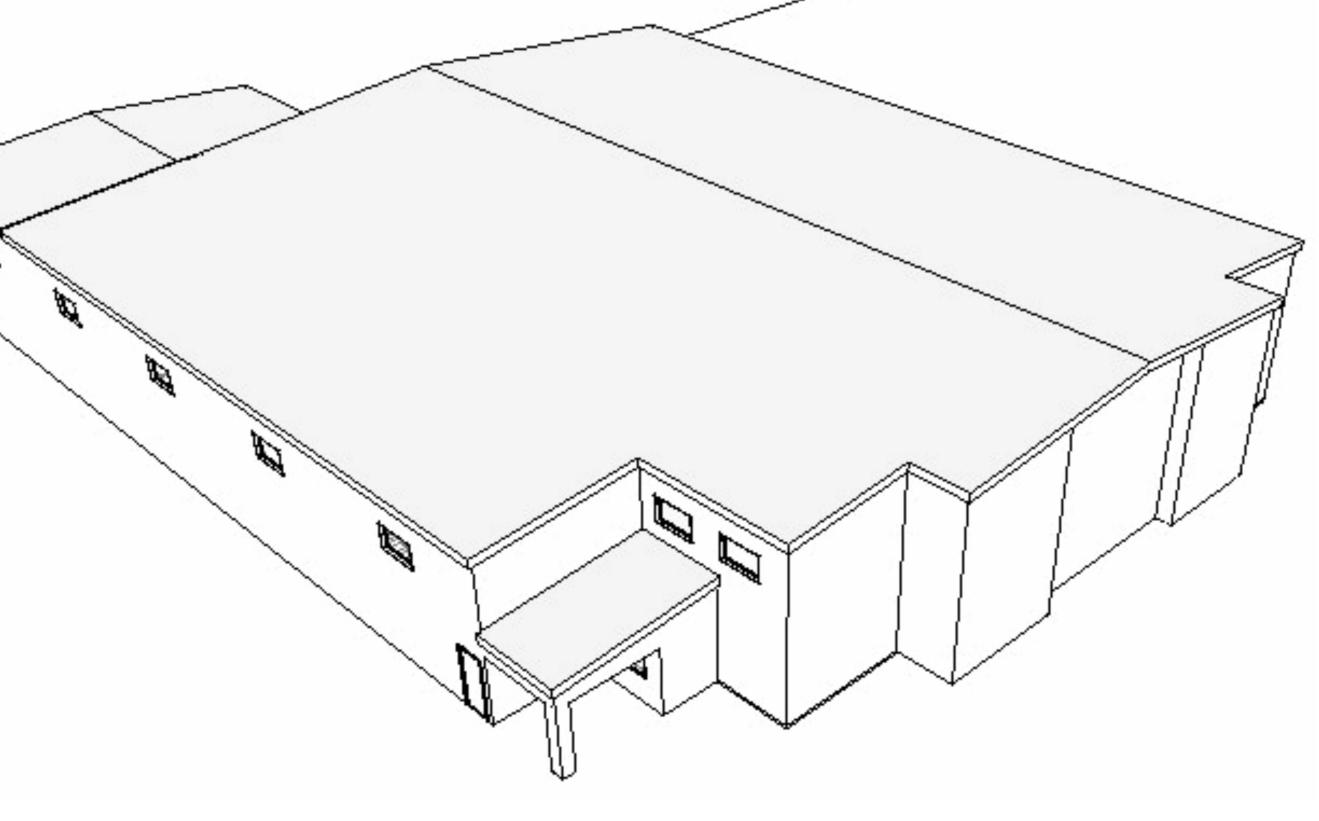

| BLIND TAG          | SHEET NUMBER SECTION NUMBER |                                |
|           | STOREFRONT TAG                 |                   |                    |                             |                                |
| C-1       | FINISH TAG<br>FURNITURE TAG    | Name<br>Elevation | ELEVATION TAG      |                             |                                |
| POS-45A   | MILLWORK<br>REFERENCE TAG      |                   |                    |                             | )                              |
| A.1       | WALL TYPE                      |                   | SPOT ELEVATION TAG | SHEET NUMBER                | DETAIL REFERENCE               |

LOT DATE: 3/8/2024 8:06:31

# Renovation of Existing Gym 2425 N. Hiawassee Rd. Orlando, Florida 32818











О

|            |                                                        |                                                                                                                                                      | Floor One Occupant Load - FBC 1004.3 & NFPA Life                   | e Safety Code Tab  | le 7.3.1.2                   |                 |
|------------|--------------------------------------------------------|------------------------------------------------------------------------------------------------------------------------------------------------------|--------------------------------------------------------------------|--------------------|------------------------------|-----------------|
|            |