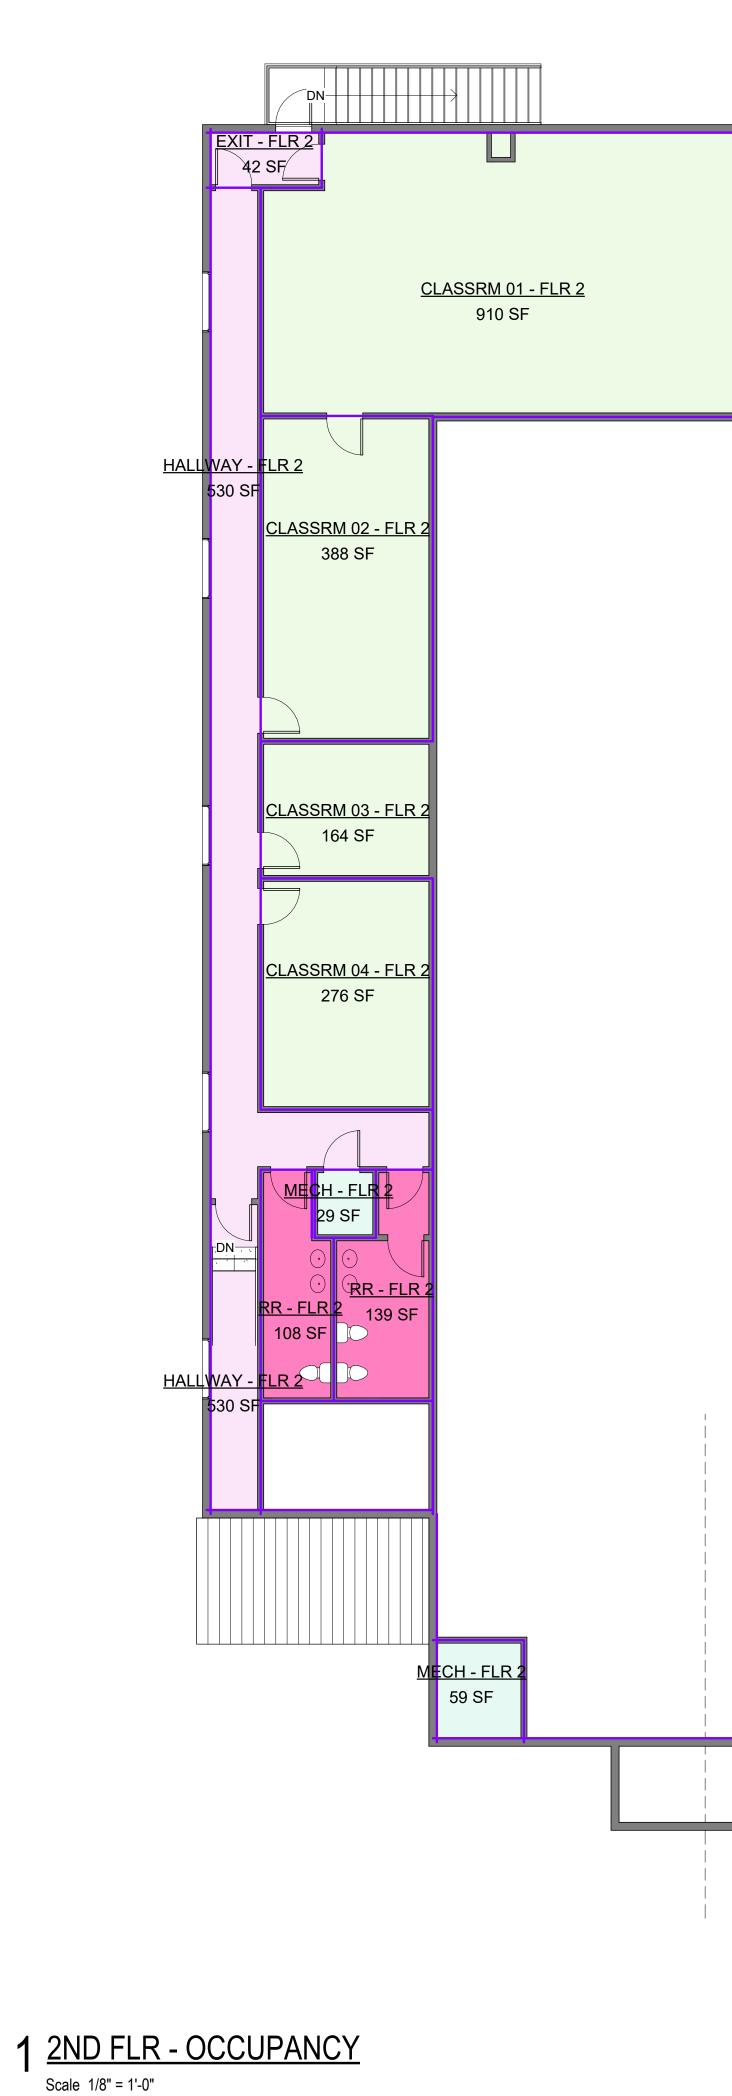

|               | EXIT - FLR 2 CIRC<br>CLASSRM 03 - FLR Class<br>2 CLASSRM 04 - FLR Class<br>2 RR - FLR 2 ADA                                                                                                   | sroom Area - 1 per 20 sf<br>ULATION<br>ULATION<br>sroom Area - 1 per 20 sf                               | Area<br>910 SF<br>388 SF<br>530 SF<br>42 SF | Load<br>Factor | Occupant<br>Load | Actual<br>Load |
|---------------|-----------------------------------------------------------------------------------------------------------------------------------------------------------------------------------------------|----------------------------------------------------------------------------------------------------------|---------------------------------------------|----------------|------------------|----------------|
|               | CLASSRM 01 - FLR<br>2Class<br>2CLASSRM 02 - FLR<br>2Class<br>2HALLWAY - FLR 2CIRC<br>CIRC<br>CLASSRM 03 - FLR<br>2CLASSRM 03 - FLR<br>2Class<br>2CLASSRM 04 - FLR<br>2Class<br>2RR - FLR 2ADA | sroom Area - 1 per 20 sf<br>sroom Area - 1 per 20 sf<br>SULATION<br>SULATION<br>sroom Area - 1 per 20 sf | 910 SF<br>388 SF<br>530 SF                  | Factor         | Load             |                |
|               | 2<br>CLASSRM 02 - FLR Class<br>2<br>HALLWAY - FLR 2<br>CIRC<br>CLASSRM 03 - FLR Class<br>2<br>CLASSRM 04 - FLR Class<br>2<br>RR - FLR 2<br>ADA                                                | sroom Area - 1 per 20 sf<br>ULATION<br>ULATION<br>sroom Area - 1 per 20 sf                               | 388 SF<br>530 SF                            |                |                  |                |
|               | 2<br>HALLWAY - FLR 2<br>EXIT - FLR 2<br>CLASSRM 03 - FLR<br>2<br>CLASSRM 04 - FLR<br>2<br>RR - FLR 2<br>ADA                                                                                   | ULATION<br>ULATION<br>sroom Area - 1 per 20 sf                                                           | 530 SF                                      |                |                  |                |
|               | EXIT - FLR 2 CIRC<br>CLASSRM 03 - FLR Class<br>2 CLASSRM 04 - FLR Class<br>2 RR - FLR 2 ADA                                                                                                   | ULATION<br>sroom Area - 1 per 20 sf                                                                      |                                             |                |                  |                |
|               | 2<br>CLASSRM 04 - FLR<br>2<br>RR - FLR 2 ADA                                                                                                                                                  |                                                                                                          |                                             |                |                  |                |
|               | 2<br>RR - FLR 2 ADA                                                                                                                                                                           | room Area - 1 per 20 sf                                                                                  | 164 SF                                      |                |                  |                |
|               |                                                                                                                                                                                               |                                                                                                          | 276 SF                                      |                |                  |                |
|               |                                                                                                                                                                                               | Toilet<br>Toilet                                                                                         | 139 SF<br>108 SF                            |                |                  |                |
|               | MECH - FLR 2 Mech                                                                                                                                                                             | anical - 1 per 300sf                                                                                     | 29 SF                                       |                |                  |                |
|               | MECH - FLR 2 Mech                                                                                                                                                                             | anical - 1 per 300sf<br>anical - 1 per 300sf                                                             | 144 SF<br>59 SF                             |                |                  |                |
|               | Grand total                                                                                                                                                                                   |                                                                                                          | 2790 SF                                     |                | TOTAL            | LOCCUPANTS     |
| OPEN TO BELOW | ADA Toilet                                                                                                                                                                                    | ad - NFPA Life Safety Code - Table                                                                       | 7.3.1.2                                     |                |                  |                |
|               | Mechanical -                                                                                                                                                                                  |                                                                                                          |                                             |                |                  |                |

| WEEKS ARCHITECTURE AND DESIGN                                                                                                                                                                                                                                                                                                                     |
|---------------------------------------------------------------------------------------------------------------------------------------------------------------------------------------------------------------------------------------------------------------------------------------------------------------------------------------------------|
| Architecture and<br>Design<br>Phone: 407-283-5924                                                                                                                                                                                                                                                                                                 |
| Email: weeksarchitectureanddesign@gmail.com         Copyright Acknowledgement         All drawings are instrucments of         service and remain the property of         Weeks Architecture andf Design. Any         unauthorized use is strictly prohibited.         ALL REPRODUCTION AND         INTELLECTUAL         PROPERTY RIGHTS RESERVED |
| SEAL DATE                                                                                                                                                                                                                                                                                                                                         |
| LICENSE NAME<br>LICENSE NUMBER<br>OWNER REVIEW - NOT<br>FOR CONSTRUCTION                                                                                                                                                                                                                                                                          |
|                                                                                                                                                                                                                                                                                                                                                   |
| 30% Owner Review: TBD<br>50% Owner Review: TBD<br>95% Owner Review: TBD<br>Permit Issue Date: TBD<br>Bid Set Issue: TBD                                                                                                                                                                                                                           |
| Revision Information           No.         Description         Date                                                                                                                                                                                                                                                                               |
|                                                                                                                                                                                                                                                                                                                                                   |
| 2425 N. Hiawassee<br>Rd. Orlando, Florida<br>32818                                                                                                                                                                                                                                                                                                |
| Drawn By: Checked By:<br>Author Approver                                                                                                                                                                                                                                                                                                          |
| ORANGE CO. Drawing Title: AREA PLANS - FLOOR TWO                                                                                                                                                                                                                                                                                                  |
| A100.2                                                                                                                                                                                                                                                                                                                                            |